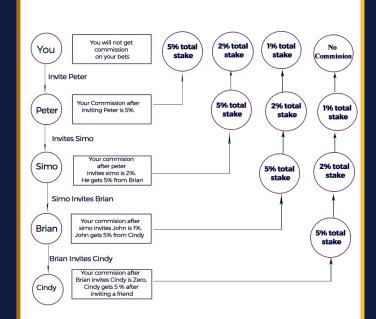

### COMMISSIONS

- Invite friends to play. Every time a friend you have invited plays, you earn 5% of their stake amount eg. Invite Peter, Peter places a bet of ksh 200 you earn ksh 10
- If your friend invites other friends, you will earn 2% of the second person's stake e.g Peter invites Simo, Simo places a bet of ksh 100, you earn ksh 5
- If the second friend invites a third friend you earn 1% of their stake Simo invites Brian, Brian places a bet of ksh 200, you earn ksh 2

#### **COMMISSION TABLE**